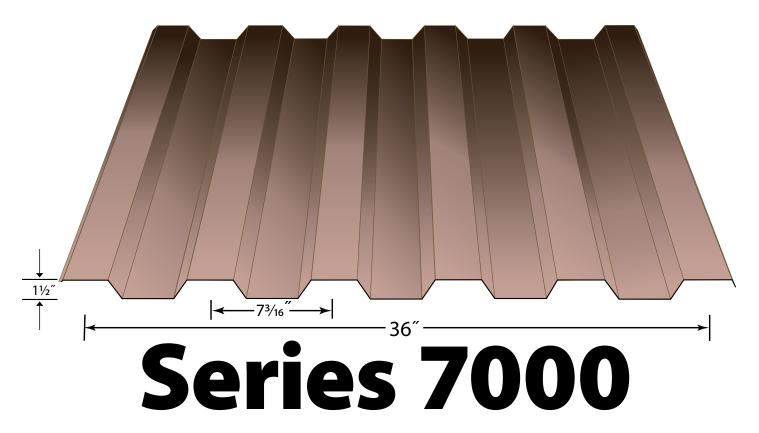

TEFLON® is a registered trademark of DuPont™ used under license by Nu-Ray Metal Products, Inc.

Nu-Ray's Series 7000 is a roof and wall exposed-fastener panel system with a 36" net coverage.

With superior rigidity, Series 7000 is an excellent panel for applications over solid surfaces and for use over purlins, utilizing its long spanning capabilities.