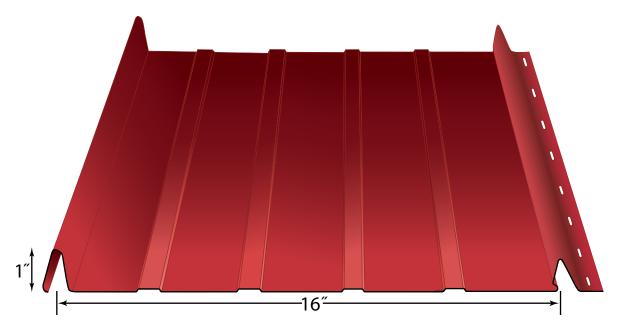

## Series 6000 RIBBED

**Snap-Lock Detail** 

TEFLON® is a registered trademark of DuPont™ used under license by Nu-Ray Metal Products, Inc.

Nu-Ray's 16" Series 6000 ribbed "Snaplock" panel system is a concealed fastener, self-locking panel for roof and wall applications. Four intermediate ribs are standard for the Series 6000. (See next page for striated profile.)

The 1" tall standing seam design has a classic look with the durability needed for a weather-tight application.

Fastening slots help provide for thermal movement and ease of panel application without clips, giving you the performance you need at an affordable price.

G-90 level galvanized base metal is standard in 26 and 24 gauge materials.

Panels are available with pencil ribs or striations.

Minimum 3/12 pitch is recommended.

For more information please visit our website or contact a Nu-Ray representative.