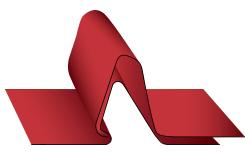

## Series 6000 RIBBED

**Snap-Lock Detail** 

TEFLON® is a registered trademark of DuPont™ used under license by Nu-Ray Metal Products, Inc.

Nu-Ray's 16" Series 6000 ribbed "Snaplock" panel system is a concealed fastener, self-locking panel for roof and wall applications. Four intermediate ribs are standard for the Series 6000. (See next page for striated profile.)

The 1" tall standing seam design has a classic look with the durability needed for a weather-tight application.

Fastening slots help provide for thermal movement and ease of panel application without clips, giving you the performance you need at an affordable price.