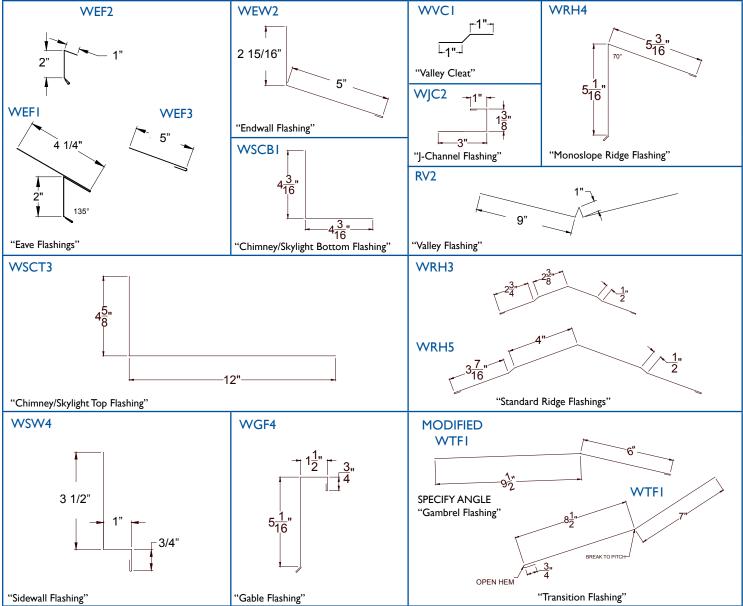

## Horizon S RIDGE/PEAK THATHATA TA VALLEY PIPE PENETRATION #10-12 Wafer Head SIDEWALL SKYLIGHT #14 x I" Mill Point #12 x 3/4" Stitch Screw #9 x I"Woodgrip WEW2 **WVCI** WRH4 WEF2 2 15/16" "Valley Cleat" 516 WJC2 WEF WEF3