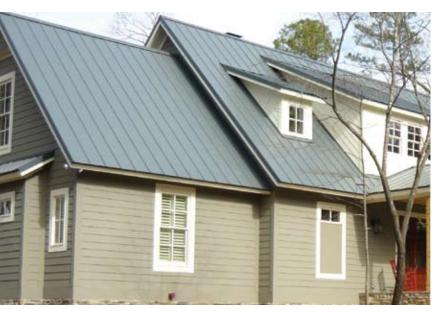

## Residential Metal Roofing Horizon S

## The standing seam panel that offers new options for today's metal roofing customer.

Horizon *S* brings value, beauty and performance together and offers a superior roofing choice for residential and light commercial applications. The value is clear in the substrate and finish, featuring 26 gauge high strength Galvalume steel, Energy Star approved standard colors and 10 layers of protection provided by the Enduracote® paint system. The performance stands out with the proven snap together design, standard shadow lines and standard factory applied sealant.

In addition, Horizon *S* offers a look for every style and is made to withstand the elements; it is weather, wind, fire, insect and hail resistant. You will appreciate the value Horizon *S* offers as the years accumulate with little or no maintenance costs.

For great looks, maximum performance and installation that's a snap, choose Horizon *S*.

16" Coverage –

- Light weight, energy efficient and fire resistant
- Easy to install can be installed over solid decking or over an existing roof
- Snap together design with pre-punched fastener slots
- Fade-resistant Enduracote® paint system with a lifetime finish warranty for many years of low maintenance beauty
- Shadow lines to enhance appearance
- Factory applied sealant is standard for optimum weathertightness
- 16" standard coverage; 12" coverage available with additional lead times; custom cut to lengths