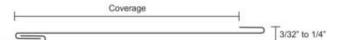

## **Panel Specification**

- Part ID: FLWP
- Concealed fastened Panel System
- · Install from the bottom upwards
- Applies over solid substructure
- Panels can be installed horizontal, vertical or diagonal and are interchangeable for accent effect
- Panels are available in various sizes and shapes, please review the photographs
- Panel Width: varies
- Panel Length: varies
- Panel Rib Height: depending on the Metal Type, between 3/32" and 1/4"
- Reveal: up to 2"
- Minimum Curving Radius: ask your Sales Representative