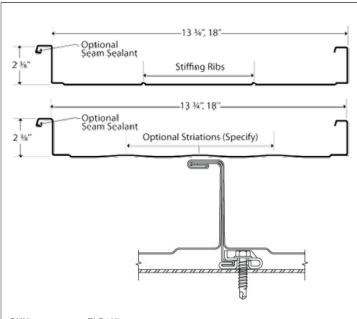

SKU: FLS137 FLS180

Panel Width:

Seam Height:

.032, .040 Alumin Gauge: 24, 22\* ga. Metallic Coated Steel

24\* ga. 55% Al-Zn alloy coated Steel with acrylic coating

18"

(Stiffening ribs standard, specify without)

Panel Length: Cut to customer specifications with a minimum of 4'-0",

maximum to transportation limitations and/or product and project

design considerations 2 3/8"

13 3/4"

Texture: Smooth

Finish: KYNAR 500® PVDF or HYLAR 5000® PVDF Colors: Choice of 30 standard colors

Accessories: A complete line of trims available in matching colors, gauge and

finish or as specified

Minimum Slope: 1/2:12

Optional sealant is available

\*Subject to minimum quantities and lead time

Inquire for availability