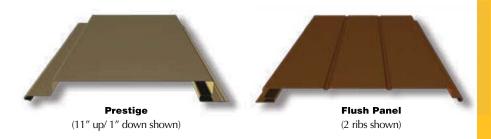

## **Prestige Series® & Flush Panel**

CONCEALED FASTENER PANEL

Prestige Series® & Flush Panel are crisp, distinctive solutions for vertical exterior and interior walls, fascias, and equipment screen applications. They can also be used as a soffit or ceiling panel. The panel's concealed fastener system provides a clean, distinctive look in any application.

## **Prestige Series specific features:**

- The Prestige Series offers a design-flexible modular design with the panel option of a full 12" wide panel, or with a 1", 2", or 6" panel reveal.
- Sealant is provided as standard to create superior air and water infiltration resistance.
- Designed for use both horizontally and vertically.

Prestige Series (Full 12" with wave)

Prestige Series (10" up / 2" down)

Flush Panel (flat pan)