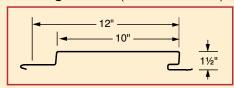

## **Prestige Series specific features:**

- The Prestige Series offers a design-flexible modular design with the panel option of a full 12" wide panel, or with a 1", 2", or 6" panel reveal.
- Sealant is provided as standard to create superior air and water infiltration resistance.
- Designed for use both horizontally and vertically.

Prestige Series (Full 12" with wave)

Prestige Series (10" up / 2" down)

Flush Panel (flat pan)