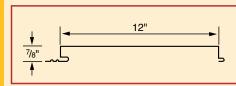

Prestige Series (Full 12" with wave)

Prestige Series (10" up / 2" down)

Flush Panel (flat pan)