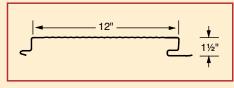

Prestige Series (Full 12" with wave)

Prestige Series (10" up / 2" down)

Flush Panel (flat pan)