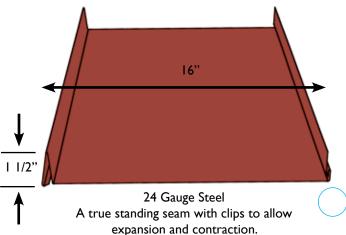

## I 1/2" SSR Features:

- Lifetime Limited Paint Warranty
- Easy Installation
- New or Re-Roofing Applications
- Open Span up to a Maximum 24" on Center Purlins or Furring
- Capable of Pitches as low as 1:12
- Energy Star Approved Colors

## I 1/2" SSR Warranty

Lifetime film integrity warranty for walls and roofs 30-year warranty against fade and chalk for walls and roofs 20-year non-perforation warranty

Oil canning can be caused by many factors and is not cause for rejection. If oil canning occurs, the installation of an ethofoam backer rod under the center of the panels can significantly improve the appearance.