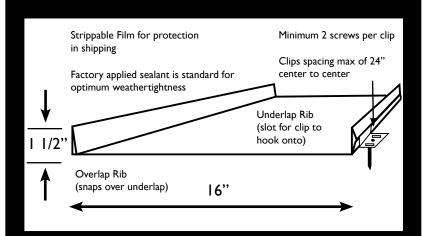

## I 1/2" SSR Features:

- Lifetime Limited Paint Warranty
- Easy Installation
- New or Re-Roofing Applications
- Open Span up to a Maximum 24" on Center Purlins or Furring
- Capable of Pitches as low as 1:12
- Energy Star Approved Colors

## I 1/2" SSR Warranty

Lifetime film integrity warranty for walls and roofs 30-year warranty against fade and chalk for walls and roofs 20-year non-perforation warranty

Oil canning can be caused by many factors and is not cause for rejection. If oil canning occurs, the installation of an ethofoam backer rod under the center of the panels can significantly improve the appearance.