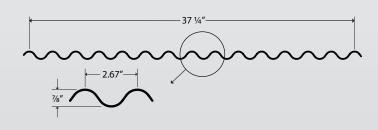

SKU: BWC374

Gauge: .032, .040, .050 Aluminum

24, 22\*, 20\* ga. Metallic Coated Steel

16\* oz., 20\* oz Copper

24, 22\*, 20\* ga. 55% Al-Zn alloy coated Steel

with acrylic coating

Panel Width: 37 1/4"

Panel Length: Cut to customer specifications with a

minimum of 6'-0", maximum to transportation limitations and/or product and project design

considerations

Panel Height: 7/8"

Texture: Embossed, Smooth

Finish: KYNAR 500° PVDF or HYLAR 5000° PVDF

Colors: Choice of 30 standard colors