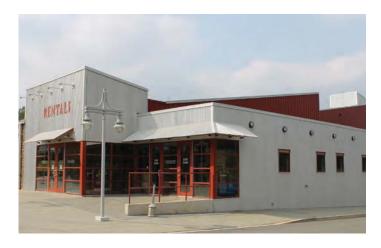

## **Curved Corrugated Panel**

The Corrugated Panel is a traditional, economical wall or roof panel. It is installed horizontally or vertically with exposed fasteners. The panel is available in smooth or stucco embossed texture, depending on material. Ideal applications are walls, mansards and equipment screens.