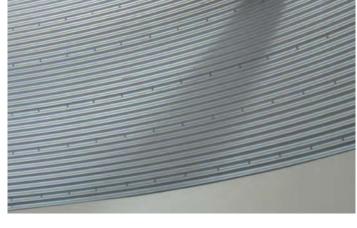

This panel has 37 ¼" wide coverage and can be curved convex, concave, horizontal or vertical. Convex and concave styles are machine curved. Vertical styles are simple wrap-arounds, overlapping or nesting at sides. Contact ATAS for horizontal curving applications.