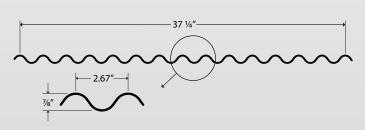

Gauge: .032, .040, .050 Aluminum

24, 22\*, 20\* ga. Metallic Coated Steel 24, 22\*, 20\* ga. 55% Al-Zn alloy coated

Steel with acrylic coating

Panel Width: 37 1/4"

Panel Length: Cut to customer specifications with a

minimum of 6'-0", maximum to transportation limitations and/or product and project design

considerations

Panel Height: 7/8"
Minimum Radius: 10'-0"

Texture: Smooth, Embossed

Finish: KYNAR 500° PVDF or HYLAR 5000° PVDF